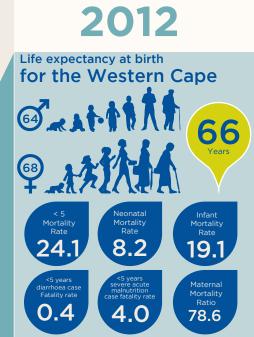

## 2019 Life expectancy at birth for the Western Cape ( At AT AT A A 68

Years

Life expectancy at birth for all South Africans