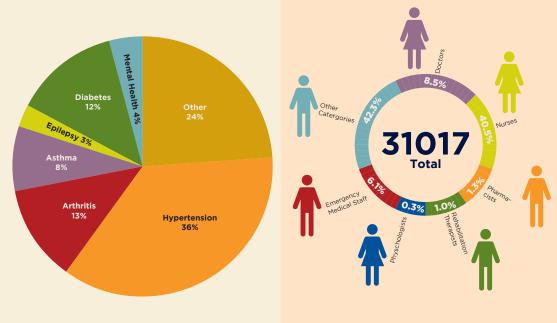

#### **DISEASE PROFILE OF PHC PATIENTS** MIRRORS PREVELANCE RATES

#### PUBLIC HEALTH PERSONNEL

**FINANCE** 

Western Cape Government: Health Strategic Plan 2015-2019

#### PUBLIC HEALTH PERSONNEL **PER 1000 POPULATION**

| Total Pop | Uninsured |
|-----------|-----------|
| 0,44      | 0,56      |
| 2,09      | 2,68      |
| 0,07      | 0,08      |
| 0,05      | 0,06      |
| 0,01      | 0,02      |
| 0,32      | 0,41      |
| 2,19      | 2,80      |