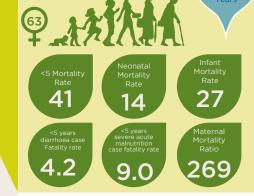

# 2009

Life expectancy at birth for all South Africans

Neonatal <5 Mortality Mortality Rate Rate 56 14

<5 years severe acute malnutrition Maternal Mortality case fatality rate Ratio 307

Δ

Life expectancy at birth for all South Africans 57 60