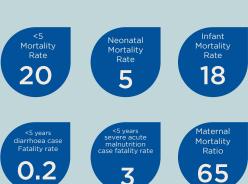

## 2019 Life expectancy at birth for the Western Cape ( At AT AT A A 68

Years

Life expectancy at birth for all South Africans