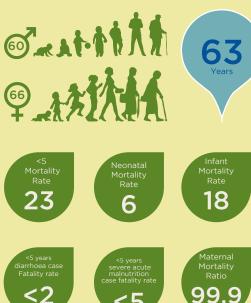

# 2009

Life expectancy at birth for all South Africans

Neonatal <5 Mortality Mortality Rate Rate 56 14

<5 years severe acute malnutrition Maternal Mortality case fatality rate Ratio 307

Δ

Life expectancy at birth for all South Africans 57 60

## 2019 Life expectancy at birth for the Western Cape ( At AT AT A A 68

Years

Life expectancy at birth for all South Africans