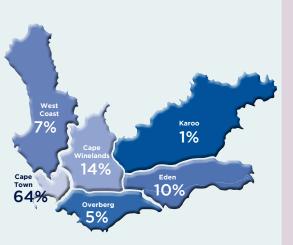

Mortality Rate Rate 56 14



<5 years severe acute malnutrition Maternal Mortality case fatality rate Ratio 307

Δ



Life expectancy at birth for all South Africans 57 60



#### Sources:

1. Western Cape Government: Health - Strategic Plan 2015 - 2019 2. STATS SA, Mortality and Causes of Death, 2006-2009 data sets 3 Rapid Mortality surveillnace Report 2011

4. District Health Barometer 2013/14; APP 2015-16

5. STATS SA, Census 2011

## 2019 Life expectancy at birth for the Western Cape ( At AT AT A A 68

Years



Life expectancy at birth for all South Africans



#### **DISEASE PROFILE OF PHC PATIENTS** MIRRORS PREVELANCE RATES

#### PUBLIC HEALTH PERSONNEL







**FINANCE** 

Western Cape Government: Health Strategic Plan 2015-2019

#### **PERCENTAGE POPULATION** PER HEALTH DISTRICT



#### PUBLIC HEALTH PERSONNEL **PER 1000 POPULATION**

| Total Pop | Uninsured |
|-----------|-----------|
| 0,44      | 0,56      |
| 2,09      | 2,68      |
| 0,07      | 0,08      |
| 0,05      | 0,06      |
| 0,01      | 0,02      |
| 0,32      | 0,41      |
| 2,19      | 2,80      |

#### **INFRASTRUCTURE**



### **Quote from Minister**

"...As a Western Cape Government in partnership with all stakeholders and communities - as a whole of societywe need to strengthen our resolve to improve the wellness of our people in the province. Our interventions need to address the needs of all segments of the population from mothers and children, youth to adults and the elderly."



Western Cape Government

Health