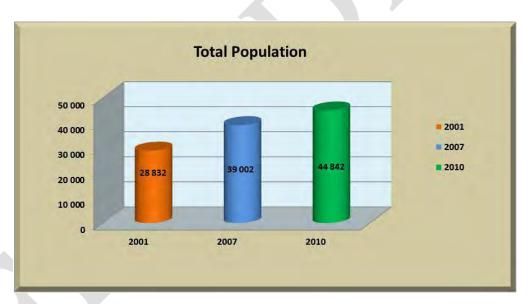

#### a) Total Population

The table below indicates the total population within the municipal area:

| Donulation | 2001   | 2007   | 2010   |
|------------|--------|--------|--------|
| Population | 28 832 | 39 002 | 44 842 |

Table 3: Demographic information of the municipal area – Total population

Source: Global Insight 2010

The graph below illustrate the yearly population growth for the municipal area.

Graph 1: Total Population Growth