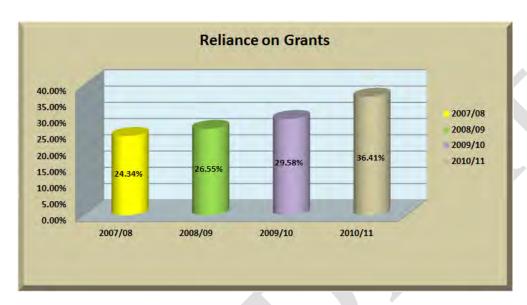

#### 2.6.3 INTERNAL AUDITING

Section 165 (2) (a), (b)(iv) of the MFMA requires that:

The internal audit unit of a municipality must -

(a) prepare a risk based audit plan and an internal audit program for each financial year; and