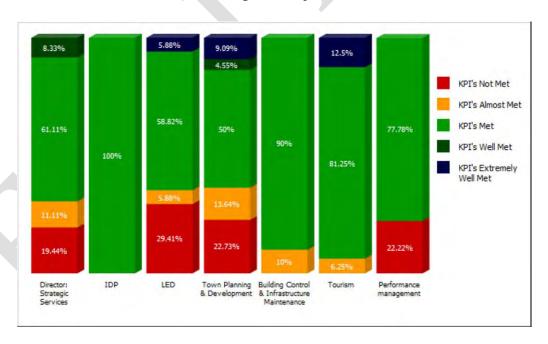

|
| Local Economic Dovolonment                                 | Local Economic Development                            | To strengthen and improve the economy                                                                                                  |
| Local Economic Development                                 | Human Development                                     | for sustainable growth by 2014                                                                                                         |

Table 119: Functional alignment - Strategic Services

The following graph indicates the overall results of all the KPI's measured of the various subdirectorates within the Strategic Services directorate in terms of the municipal SDBIP performance management system



Graph 20: Strategic Services performance per sub-directorate

# **CHAPTER 6**

# FINANCIAL PERFORMANCE









## CHAPTER 6: FINANCIAL PERFORMANCE

# 6.1 NATIONAL KEY PERFORMANCE INDICATORS - MUNICIPAL FINANCIAL VIABILITY AND MANAGEMENT

The following table indicates the municipality's performance in terms of the National Key Performance Indicators required in terms of the Local Government: Municipal Planning and the Performance Management Regulations of 2001 and section 43 of the MSA. These key performance indicators are linked to the National Key Performance Area namely Municipal Financial Viability and Management.

| KPA & INDICATOR                                                                                                      | 2007/08 | 2008/09 | 2009/10 | 2010/11 |
|---------