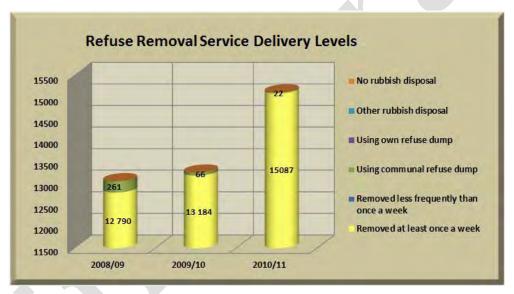

#### c) Households

The total number of households within the municipal area increased from **15 029** households in 2009/10 financial year to a total of **15 087** households in 2010/11 financial year. This indicates an increase of **0.38%** in the total number of households within the municipal area over the two years. The average household size in the Bitou Municipal area is 4 which is in line with the national, provincial and district numbers.