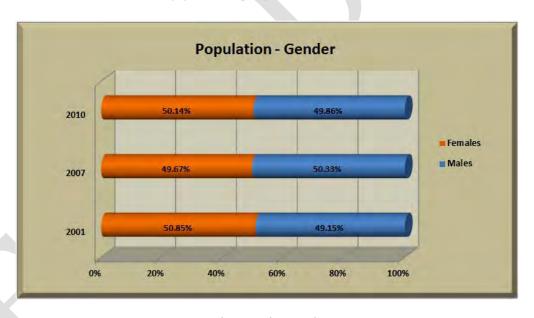

#### B) POPULATION BY GENDER

In 2001 the Bitou population showed that females represent 14 839 (51%) and males represent 14 343 (49%). In 2007 the population is closely balanced with 19 371 (49.7%) representation of females and 19 631 (50.3%) of males whilst in 2011 the population increased to 22 482 (50%) representation of females and 22 360 (50%) of males. This indicates that females had a growth rate of 16% whilst males had a growth rate of 14%.

| Population - Gender | 2001   | 2007   | 2010   | % growth rate |
|---------------------|--------|--------|--------|---------------|
| Females             | 14 839 | 19 371 | 22 482 | 16            |
| Males               | 14 343 | 19 631 | 22 360 | 14            |
| Total               | 28 832 | 39 002 | 44 842 | 15            |

#### The following graph displays the female to male ratio.

Graph 3: Gender Population