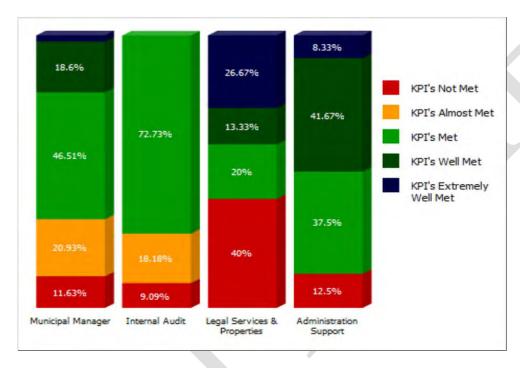

# Municipal Highlights

➤ Bitou has been named as the **third most productive** local municipality in the Municipal IQ's fifth annual Municipal Productivity Index (MPI)

- Achieved Blue Drop Platinum status (96%)
- One of the Top 10 municipalities in South Africa for the Blue Drop
- > Achieved **Green Drop** score of **95%**
- Achieved 2<sup>nd</sup> place in the Top 10 municipalities in South Africa for the Green Drop
- > 100% Households with access to basic Water services
- > 100% Households with access to basic **Electricity** services
- > 100% Households with access to basic Sanitation services
- > 18.77% Improvement on water losses
- > 92.3% Revenue collected compared to 89,1% in 2009/2010