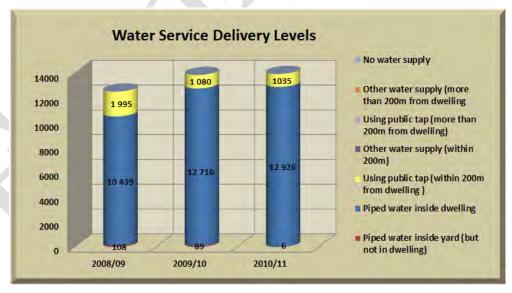

| elow minimum level) |         |         |
| Using public tap (more than 200m from dwelling)  | 0                   | 0       | 0       |
| Other water supply (more than 200m from dwelling | 0                   | 0       | 0       |
| No water supply                                  | 0                   | 0       | 0       |
| Below Minimum Service Level sub-total            | 0                   | 0       | 0       |
| Below Minimum Service Level Percentage           | 0                   | 0       | 0       |
| Total number of households (formal and informal) | 12 542              | 13 885  | 13 967  |

Table 87: Water service delivery levels

The graph below shows the different water service delivery levels per total households and the progress per year



Graph 7: Water service delivery levels

# c) Sanitation Service Delivery Levels

Below are a table that specifies the different sanitation service delivery levels per households for the financial years 2008/09, 2009/10 and 2010/11:

| Description -                                         | 2008/09                     | 2009/10  | 2010/11 |
|-------------------------------------------------------|-----------------------------|----------|---------|
|                                                       | Actual                      | Actual   | Actual  |
|                                                       | <u>Household</u>            |          |         |
| Sanitation/sewer                                      | <u>rage:</u> (above minimun | ı level) |         |
| Flush toilet (conn