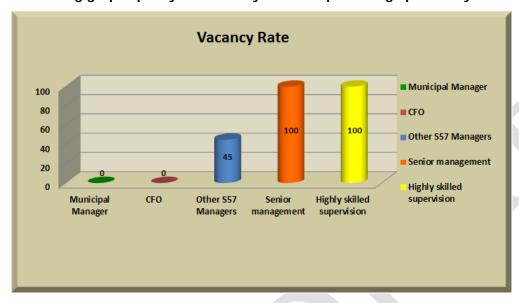

|
| Senior management            | 1                                    | 1                                    | Manager: SDBIP/PMS                                                              | 100                                                     |
| Highly skilled supervision   | 2                                    | 2                                    | <ul><li>Building<br/>Technician</li><li>Senior Building<br/>Inspector</li></ul> | 100                                                     |
| Total                        | 6                                    | 16                                   |                                                                                 | 38                                                      |

Table 48: Vacancy rate per salary level



#### The following graph specify the vacancy rate as a persentage per salary level

Graph 5: Vacancy rate

#### 3.4.3 TURNOVER RATE

A high turnover may be costly to a municipality and might negatively affect productivity, service delivery and institutional memory/organizational knowledge. Below is a table that shows the turnover rate within the municipality. The turnover rate shows an **increase** from **2.5%** in 2009/10 to **4.1%** in 2010/11.

The table below indicates the turn-over rate over the last three years:

| Financial year | Total no of filled posts at the end of each financial year | New appointments | No Terminations<br>during the year | Turn-over Rate |
|----------------|------------------------------------------------------------|------------------|----------------------