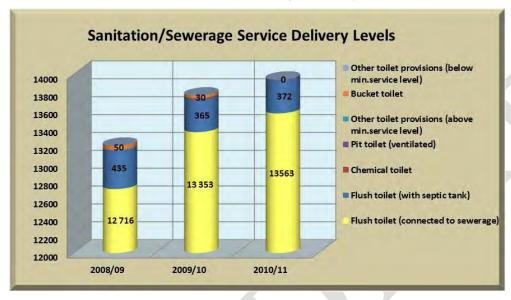

| 50                          | 30       | 0       |
| Other toilet provisions (below minimum service level) | 0                           | 0        | 0       |
| No toilet provisions                                  | 0                           | 0        | 0       |
| Below Minimum Service Level sub-total                 | 0                           | 0        | 0       |
| Below Minimum Service Level Percentage                | 0.38                        | 0.22     | 0       |
| Total number of households                            | 13 201                      | 13 763   | 13 941  |

Table 88: Sanitation service delivery levels

The graph below shows the different sanitation/sewerage service delivery levels per total households and the progress per year.



Graph 8: Sanitation/Sewerage Service Delivery Levels

The graph below shows the total number of households which that are below and above minimum sanitation standards.



Graph 9: Sanitation/Sewerage minimum standards

## 4.5.6 ELECTRICITY

Local Government plays a very important role in the provision of electricity. Section 153 of the Constitution places the responsibility on municipalities to ensure the provision of services to communities in a sustainable manner for economic and social support. The table below indicates the different service delivery level standards for electricity in all formal areas within the municipality:

The Energy Losses for the 2009/10 financial year was **9%** whilst the losses in the 2010/2011 financial year went up to **14.1%**. This outcome was due to elec