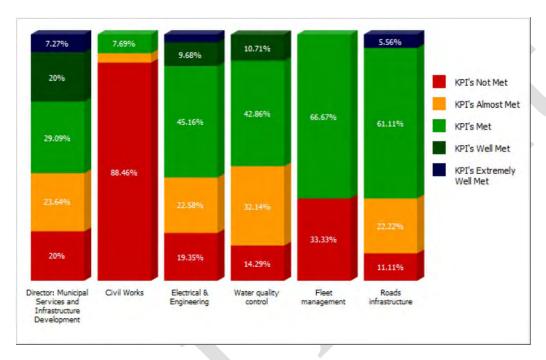

| Local Economic Development                            | To strengthen and improve the economy                                                                                                  |
| Local Economic Development                                 | Human Development                                     | for sustainable growth by 2014                                                                                                         |

Table 118: Functional alignment - Municipal Services & Infrastructure Development

The following graph indicates the overall results of all the KPI's measured of the various subdirectorates within the Municipal Services and Infrastructure Development directorate in terms of the municipal SDBIP performance management system



Graph 19: Municipal Services & Infrastructure Development performance per sub-directorate

#### 5.3.6 STRATEGIC SERVICES

Engineering Services consists of the following divisions:

- Head: Strategic Services
- Building Control & Infrastructure Maintenance
- > IDP
- ▶ LED
- Performance Management
- Tourism
- Town Planning & Development

The Operational Key Performance Indicators for Strategic Services are aligned to the following National Key Performance Areas, Municipal Key Performance Areas and the IDP Strategic Objectives:

| National Key Performance Area                              | Municipal Key Performance Area                        | IDP Strategic Objectives                                                                                                               |
|---------