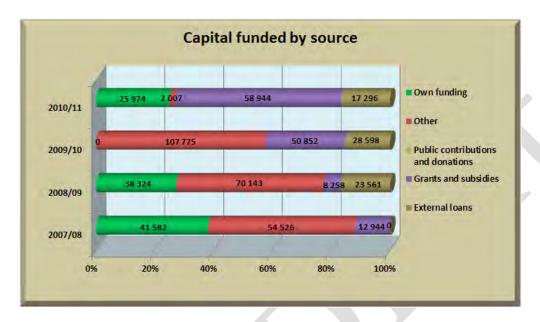

------------------|---------|---------|---------|---------|
| Description Source                 | (R'000) | (R'000) | (R'000) | (R'000) |
| External loans                     | 0       | 23 561  | 28 598  | 17 296  |
| Grants and subsidies               | 12 944  | 8 258   | 50 852  | 58 944  |
| Public contributions and donations | 0       | 0       | 0       | 0       |
| Own funding                        | 41 582  | 38 324  | 28,325  | 25 974  |
| Other                              | 54 526  | 70 143  | 107 775 | 2 007   |
| Total capital expenditure          | 54 526  | 70 143  | 107 775 | 104 221 |

Table 134: Capital funded by source

## BITOU LOCAL MUNICIPALITY FINAL DRAFT ANNUAL REPORT 2010/11

#### The following graph indicates capital expenditure funded by the various sources



Graph 27: Capital funded by source

#### LIST OF ABBREVIATIONS

AG Auditor-General

CAPEX Capital Expenditure

**CBP** Community Based Planning

**CFO** Chief Financial Officer

**DPLG** Department of Provincial and Local Government

**DWAF** Department of Water Affairs and Forestry

**EE** Employment Equity

GAMAP Generally Accepted Municipal Accounting Practice

GRAP Generally Recognised Accounting Practice

HR Human Resources

IDP Integrated Development Plan

IFRS International Financial Reporting Standards

**IMFO** Institute for Municipal finance officers

**KPA** Key Performance Area

KPI Key Performance Indicator

Local Economic Development

MAYCOM Executive Mayoral Committee

MFMA Municipal Finance Management Act (Act No. 56 of 2003)

MIG Municipal Infrastructure Grant

MM Munici