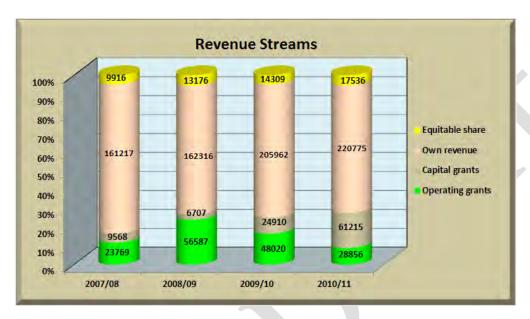

#### 2.6.5 BY-LAWS AND POLICIES

Section 11 of the MSA gives municipal Councils the executive and legislative authority to pass and implement bylaws and policies.

Below is a list of all the by-laws developed and reviewed during the 2009/2010 financial year. No new by-laws were developed or reviewed during the 2010/2011 financial year: