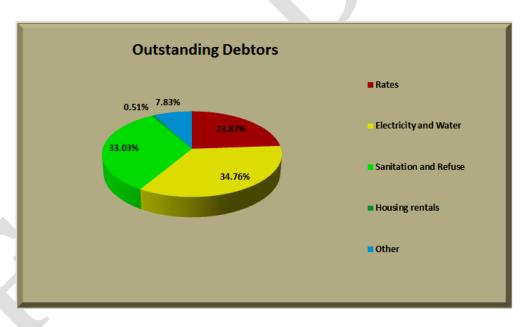

| (R'000) | (R'000) | (R'000) |  |
| 2008/09               | 8 778   | 12 620                  | 13 466                  | 806     | 5 709   | 41 379  |  |
| 2009/10               | 12 746  | 16 228                  | 15 245                  | 1 416   | 5 102   | 50 737  |  |
| 2010/11               | 14 609  | 21 272                  | 20 215                  | 310     | 4 794   | 61 200  |  |
| Difference            | 1 863   | 5044                    | 4970                    | -1106   | -308    | 10463   |  |
| % growth year on year | 23.87%  | 34.76%                  | 33.03%                  | 0.51%   | 7.83%   | 100.00% |  |

Table 124: Gross outstanding debtors per service

## The following graph indicates the total outstanding debt per type of service for 2010/11



Graph 23: Debt per type of service

#### B) TOTAL DEBTORS AGE ANALYSIS

| Financial year        | Less than 30<br>days | Between 30-60 days | Between 60-90<br>days | More than 90<br>days | Total   |
|-----------------------|----------------------|--------------------|-----------------------|----------------------|---------|
|                       | (R'000)              | (R'000)            | (R'000)               | (R'000)              | (R'000) |
| 2008/09               | 11 794               | 1 440              | 1 397                 | 26 748               | 41 379  |
| 2009/10               | 15 889               | 3 370              | 1 923                 | 29 555               | 50 737  |
| 2010/11               | 20 038               | 2 732              | 1 929