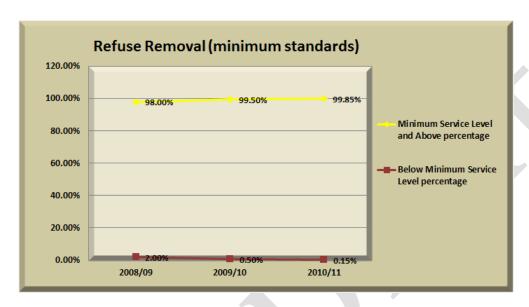

p             | 261     | 66      | 22      |
| Using own refuse dump                  | 0       | 0       | 0       |
| Other rubbish disposal                 | 0       | 0       | 0       |
| No rubbish disposal                    | 0       | 0       | 0       |
| Below Minimum Service Level sub-total  | 261     | 66      | 22      |
| Below Minimum Service Level percentage | 2.00    | 0.50    | 0.15    |
| Total number of households             | 13 051  | 13 250  | 15 112  |

Table 92: Refuse removal service delivery levels

The graph indicates the different refuse removal standards which the households are receiving



Graph 12: Refuse removal service delivery levels

# The graph below shows that all households within Bitou municipal area receive the minimum refuse removal standards



Graph 13: Refuse removal levels above standards

4.5.9 ROADS

The following tables give an overview of the total kilometers of roads maintained and new roads tarred:

A) TARRED ROADS

| Financial year | Total km tarred roads | Km of new tar roads | Km existing tar roads re-tarred | Km of existing<br>tar roads re-<br>sheeted | Km tar roads<br>maintained |
|----------------|-----------------------|---------------------|---------------------------------|--------------------------------------------|----------------------------|
| 2008/09        | 119                   | 3,5                 | 0                               | 1.5                                        | 119                        |
| 2009/10        | 121                   | 4                   | 0