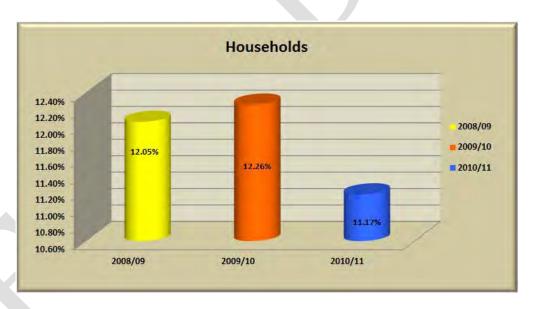

#### c) Households

The total number of households within the municipal area increased from **15 029** households in 2009/10 financial year to a total of **15 087** households in 2010/11 financial year. This indicates an increase of **0.38%** in the total number of households within the municipal area over the two years. The average household size in the Bitou Municipal area is 4 which is in line with the national, provincial and district numbers.

| Households                                      | 2008/09 | 2009/10 | 2010/11 |
|-------------------------------------------------|---------|---------|---------|
| Number of households in municipal area          | 14 518  | 15 029  | 15 087  |
| Number of indigent households in municipal area | 1 750   | 1 843   | 1 685   |

Table 4: Total number of households

Source: Global Insight 2010

The graph below shows that the total number of indigent households **decreased** from **1 843** in 2009/10 to **1 685** in the 2010/11 financial year. The indigent households show an annual **decrease** of **8.57%**. This does not necessarily mean that the number of poor households decreased but indicates that fewer households registered for indigent support. This is possibly because all households are not aware of the indigent support available.