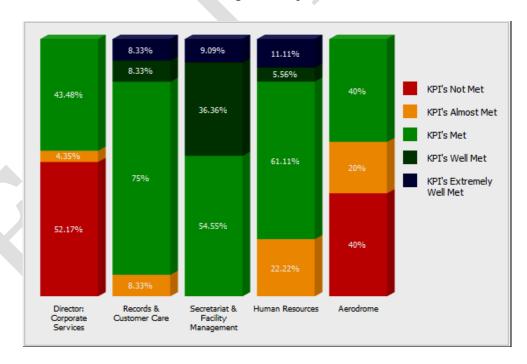

# Municipal Highlights

➤ Bitou has been named as the **third most productive** local municipality in the Municipal IQ's fifth annual Municipal Productivity Index (MPI)

- Achieved Blue Drop Platinum status (96%)
- One of the Top 10 municipalities in South Africa for the Blue Drop
- > Achieved **Green Drop** score of **95%**
- Achieved 2<sup>nd</sup> place in the Top 10 municipalities in South Africa for the Green Drop
- > 100% Households with access to basic Water services
- > 100% Households with access to basic **Electricity** services
- > 100% Households with access to basic Sanitation services
- > 18.77% Improvement on water losses
- > 92.3% Revenue collected compared to 89,1% in 2009/2010