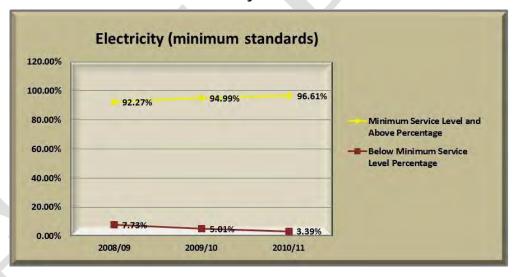

age        | 7.73                | 5.01    | 3.39    |  |  |  |
| Total number of households                    | 14 523              | 14 763  | 9 729   |  |  |  |

Table 89: Electricity service delivery levels

**Electricity Service Delivery Levels** 16000 Other energy sources 740 1123 14000 Electricity - prepaid (< min. service 4 649 12000 4 266 level) Electricity (< min.service level) 330 10000 8000 Electricity - prepaid (min.service 4572 level) 6000 9 3 7 4 Electricity (at least min.service level) 9 134 4000 4827 2000 2009/10 2008/09 2010/11

The graph shows the number of households categorised into the different service levels.

Graph 10: Electricity Service Delivery Levels

The graph below shows the amount of households that receive electricity above minimum electricity standards.



Graph 11: Electricity levels above minimum standards

## 4.5.7 HOUSING

The following table shows the increase in the number of people on the housing waiting list. There are currently approximately **8 166** housing units on the waiting list.

| Financial year | Nr of housing units on waiting list | % Housing waiting list increase |
|----------------|-------------------------------------|---------------------------------|
| 2008/09        | 7 925                               | -                               |
| 2009/10        | 7 950                               | 0.31                            |
| 2010/11        | 8 166                               | 2.65                            |

Table 90: Housing waiting list

A total amount of **R 56.1 million** was allocated to build houses