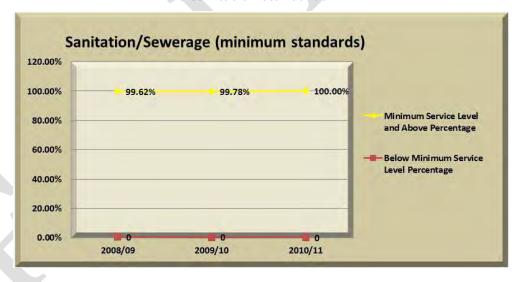

| 0       |
| No toilet provisions                                  | 0                           | 0        | 0       |
| Below Minimum Service Level sub-total                 | 0                           | 0        | 0       |
| Below Minimum Service Level Percentage                | 0.38                        | 0.22     | 0       |
| Total number of households                            | 13 201                      | 13 763   | 13 941  |

Table 88: Sanitation service delivery levels

The graph below shows the different sanitation/sewerage service delivery levels per total households and the progress per year.



Graph 8: Sanitation/Sewerage Service Delivery Levels

The graph below shows the total number of households which that are below and above minimum sanitation standards.



Graph 9: Sanitation/Sewerage minimum standards

## 4.5.6 ELECTRICITY

Local Government plays a very important role in the provision of electricity. Section 153 of the Constitution places the responsibility on municipalities to ensure the provision of services to communities in a sustainable manner for economic and social support. The table below indicates the different service delivery level standards for electricity in all formal areas within the municipality:

The Energy Losses for the 2009/10 financial year was **9%** whilst the losses in the 2010/2011 financial year went up to **14.1%**. This outcome was due to electricity theft, street lights that are not metered and which account for **4.7%** of the total losses and technical losses due to transmission and distribution of electrici