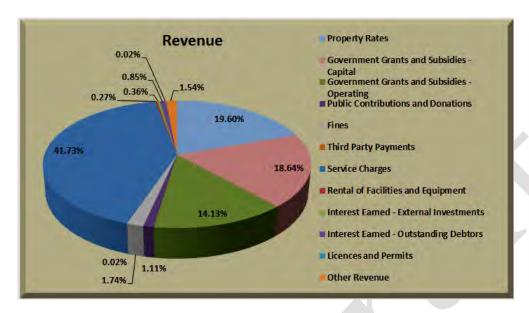

ts that did not realized .Over expenditure of R18 million occurred on non-cash items ,namely depreciation ,provision for bad debt and actuarial losses. Salaries and Councillor allowances were **34.4** % of the operating expenditure for the year under review and the percentage is within the national norm of between 35-40%. Bulk purchases of water and electricity and expenditure with regards to grants and subsidies that were received from other spheres of government along with salaries and allowances makes up most of the total operating expenditure of the municipality. Grant and subsidies received, property tax and service charges, account for most of the revenue for the year under review.

The following graph indicates the various types of revenue items in the municipal budget for 2010/11



Graph 21: Revenue

The following graph indicates the various types of expenditure items in the municipal budget for 2010/11



Graph 22: Operating expenditure

#### 6.4.2 OUTSTANDING DEBTORS

#### A) GROSS OUTSTANDING DEBTORS PER SERVICE

|                       | Rates   | Trading<br>services     | Economic services       | Housing | Other   | Total   |  |
|-----------------------|---------|-------------------------|-------------------------|---------|---------|---------|--|
| Financial<br>year     | Rates   | (Electricity and Water) | (Sanitation and Refuse) | rentals | Other   | Total   |  |
|                       | (R'000) | (R'000)                 | (R'000)                 | (R'000) | (R'000) | (R'000) |  |
| 2008/09               | 8 778   | 12 620                  | 13 466