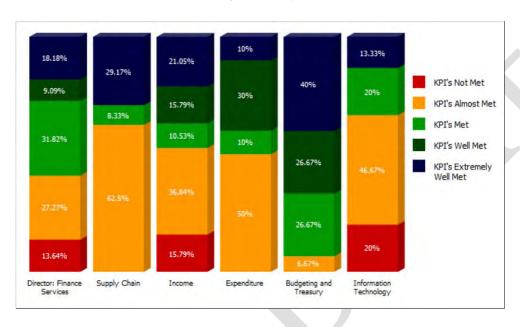

# Municipal Highlights

➤ Bitou has been named as the **third most productive** local municipality in the Municipal IQ's fifth annual Municipal Productivity Index (MPI)

- Achieved Blue Drop Platinum status (96%)
- One of the Top 10 municipalities in South Africa for the Blue Drop
- > Achieved **Green Drop** score of **95%**
- Achieved 2<sup>nd</sup> place in the Top 10 municipalities in South Africa for the Green Drop
- > 100% Households with access to basic Water services
- > 100% Households with access to basic **Electricity** services
- > 100% Households with access to basic Sanitation services
- > 18.77% Improvement on water losses
- > 92.3% Revenue collected compared to 89,1% in 2009/2010