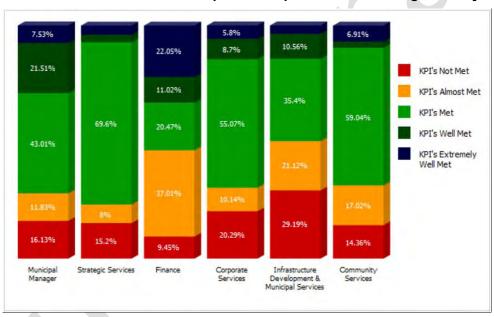

# Municipal Highlights

➤ Bitou has been named as the **third most productive** local municipality in the Municipal IQ's fifth annual Municipal Productivity Index (MPI)

- Achieved Blue Drop Platinum status (96%)
- One of the Top 10 municipalities in South Africa for the Blue Drop
- > Achieved **Green Drop** score of **95%**
- Achieved 2<sup>nd</sup> place in the Top 10 municipalities in South Africa for the Green Drop
- > 100% Households with access to basic Water services
- > 100% Households with access to basic **Electricity** services
- > 100% Households with access to basic Sanitation services
- > 18.77% Improvement on water losses
- > 92.3% Revenue collected compared to 89,1% in 2009/2010