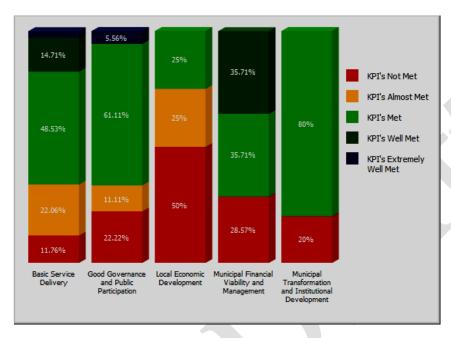

----------------|-------|---------------------------------------------------------|--|--|--|--|--|
| KPI's Not Yet Measured   |       | KPIs with no targets or actuals in the selected period. |  |  |  |  |  |
| KPI's Not Met            |       | 0% >= Actual/Target < 75%                               |  |  |  |  |  |
| KPI's Almost Met         |       | 75% >= Actual/Target < 100%                             |  |  |  |  |  |
| KPI's Met                |       | Actual/Target = 100%                                    |  |  |  |  |  |
| KPI's Well Met           |       | 100% > Actual/Target < 150%                             |  |  |  |  |  |
| KPI's Extremely Well Met |       | Actual/Target >= 150%                                   |  |  |  |  |  |

Figure 3: SDBIP Measurement Categories



#### The graph below displays the performance per National Key Performance Areas:

Graph 6: Performance per National Key Performance Area

Below is the top level SDBIP according to the 5 National Key Performance Areas linked to the Municipal Key Performance Areas and IDP (strategic) Objectives.

#### 4.3.1 TOP LAYER SDBIP - GOOD GOVERNANCE AND PUBLIC PARTICIPATION

The National Key Performance Area Good Governance and Public Participation are linked to the Municipal Key Performance Area namely *Good Governance*. The IDP Objective that is linked to Good Governance and Public Participation is: "*To develop a municipal governance system that enhances and embraces the system of participatory governance by 2014."* 

| KPI                     |                       | Unit of<br>Measurement