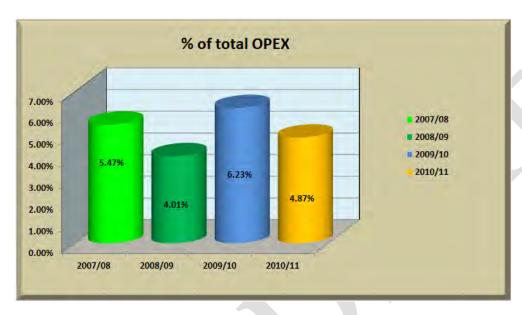

| By-laws<br>developed/revised | Date adopted   | Public Participation<br>Conducted Prior to<br>adoption of By-Laws<br>(Yes/No) | Date of Publication |
|------------------------------|----------------|-------------------------------------------------------------------------------|---------------------|
| Aerodromes                   | 7 October 2009 | Yes                                                                           | 20 October 2009     |
| Air Pollution                | 7 October 2009 | Yes                                                                           | 20 October 2009     |
| Advertising Signs            | 7 October 2009 | Yes                                                                           | 20 October 2009     |
| Cemeteries & Crematoria      | 7 October 2009 | Yes                                                                           | 20 October 2009     |