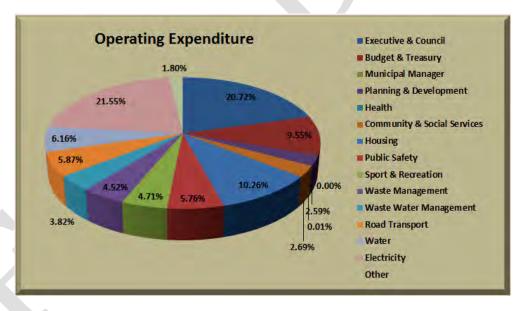

bt and actuarial losses. Salaries and Councillor allowances were **34.4** % of the operating expenditure for the year under review and the percentage is within the national norm of between 35-40%. Bulk purchases of water and electricity and expenditure with regards to grants and subsidies that were received from other spheres of government along with salaries and allowances makes up most of the total operating expenditure of the municipality. Grant and subsidies received, property tax and service charges, account for most of the revenue for the year under review.

The following graph indicates the various types of revenue items in the municipal budget for 2010/11



Graph 21: Revenue

The following graph indicates the various types of expenditure items in the municipal budget for 2010/11



Graph 22: Operating expenditure

#### 6.4.2 OUTSTANDING DEBTORS

#### A) GROSS OUTSTANDING DEBTORS PER SERVICE

|                       | Rates   | Trading<br>services     | Economic services       | Housing | Other   | Total   |  |
|-----------------------|---------|-------------------------|-------------------------|---------|---------|---------|--|
| Financial<br>year     | Rates   | (Electricity and Water) | (Sanitation and Refuse) | rentals | Other   | Total   |  |
|                       | (R'000) | (R'000)                 | (R'000)                 | (R'000) | (R'000) | (R'000) |  |
| 2008/09               | 8 778   | 12 620                  | 13 466                  | 806     | 5 709   | 41 379  |  |
| 2009/10               | 12 746  | 16 228                  | 15 245