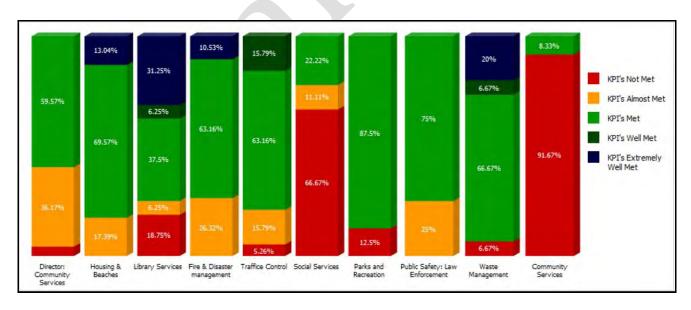

|
| Land Formania Davidonment                                  | Local Economic Development                            | To strengthen and improve the economy                                                                                                  |
| Local Economic Development                                 | Human Development                                     | for sustainable growth by 2014                                                                                                         |

Table 117: Functional alignment - Community Services

The following graph indicates the overall results of all the KPI's measured of the various subdirectorates within the Community Services directorate in terms of the municipal SDBIP performance management system



Graph 18: Community Services sub-directorate performance

#### 5.3.5 MUNICIPAL SERVICES AND INFRASTRUCTURE DEVELOPMENT

Engineering Services consists of the following divisions:

- > Head: Municipal Services & Infrastructure Development
- Civil Works
- > Electrical & Mechanical Service
- Roads Infrastructure
- > Water Quality Control
- > Fleet Management

The Operational Key Performance Indicators for Municipal Services & Infrastructure Development are aligned to the following National Key Performance Areas, Municipal Key Performance Areas and the IDP Strategic Objectives:

| National Key Performance Area                              | Municipal Key Performance Area                        | IDP Strategic Objectives