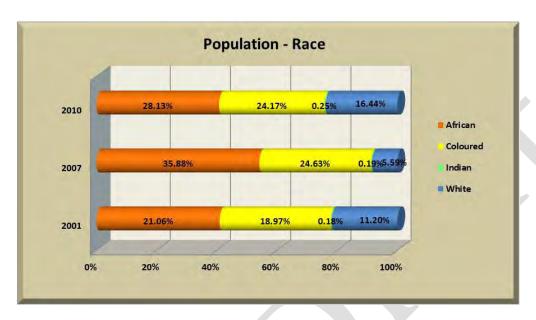

#### D) POPULATION BY RACE CATEGORIES

| Population - Racial | 2001   | 2007   | 2010   | % Growth |
|---------------------|--------|--------|--------|----------|
| African             | 11 810 | 21 111 | 18 284 | -13.39   |
| Coloured            | 10 639 | 14 491 | 15 711 | 7.77     |
| Indian              | 99     | 109    | 160    | 31.88    |
| White               | 6 284  | 3 290  | 10 687 | 324.83   |
| TOTAL               | 28 832 | 39 002 | 44 842 | 351.09   |

Table 9: Demographic information of the municipal area – Race categories

Source: Global Insight 2010

#### The graph below shows the population by race.

Graph 4: Population by race